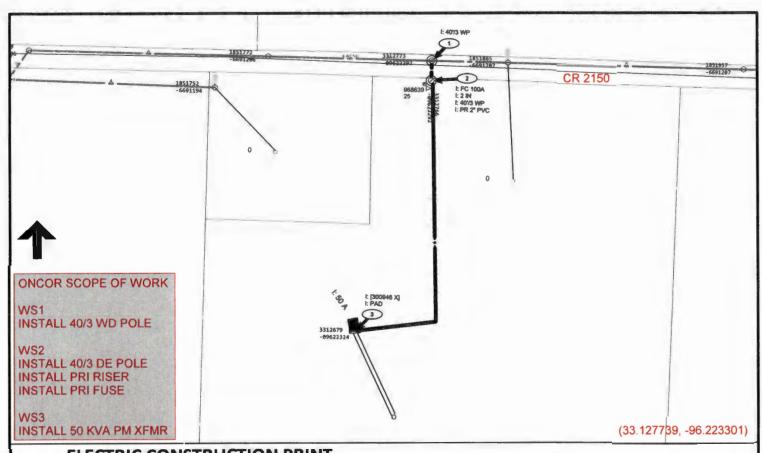

Greetings,

Oncor Electric Delivery LLC., is requesting permission to do work within the county right of way along County Road 2150. We are looking to Install a single phase OH distribution line approximately 5' inside the north and south ROW of County Road 2150. Site location map and permit exhibit are enclosed. The permit exhibit details the proposed work. If you have any questions, please contact at any time.

## **ELECTRIC CONSTRUCTION PRINT**

WO Number: 26609190-01

Date: 2024/10/16

Description:Bill Waidelich 3563 CR 2150 barn area Caddo Mills

Sheet: 1 of 1

Customer: Bill Waidelich 903.461.1382

Voltage: 24.9

Job Status: Design

Svc Ctr / Office: CEL

Address: 3563 CR 2150 barn area CADDO MILLS

Feeder ID: SWNDL2105

Designer: TALLANT, BARTON R/UBAV Project Mgr: TALLANT, BARTON R/UBAV

469-836-4662

469-836-4662